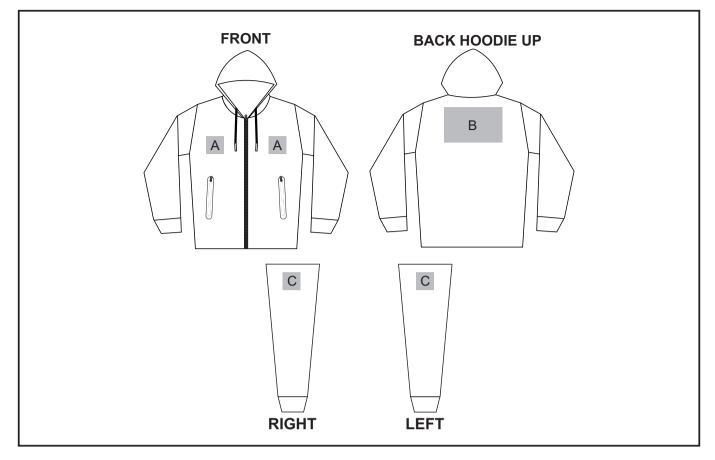

# **SLAZ-11429** Ladies Maxx Jacket

## **Branding Options:**

#### **Position A**

- 1. Embroidery (EMB) 9 Colour Size: 100mm wide x 100mm high
- 2. Digital Transfer Clothing (DTC) Full Colour Size: 100mm wide x 100mm high
- 3. Screen Print (SC) 6 Colour Size: 100mm wide x 60mm high

### **Position B**

- 1. Embroidery (EMB) 9 Colour Size: 200mm wide x 150mm high
- Digital Transfer Clothing (DTC) Full Colour Size: 210mm wide x 148mm high
- 3. Screen Print (SC) 6 Colour Size: 240mm wide x 150mm high

#### **Position C**

- 1. Embroidery (EMB) 9 Colour Size: 50mm wide x 50mm high
- 2. Digital Transfer Clothing (DTC) Full Colour Size: 50mm wide x 50mm high
- 3. Screen Print (SC) 6 Colour Size: 60mm wide x 60mm high